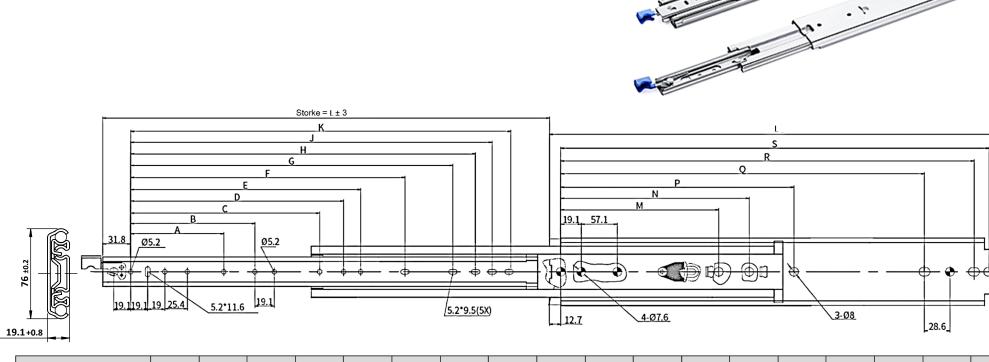

## DRAWER SLIDE

HEAVY DUTY with LOCK-in/LOCK-out FUNCTION

| Model No    | 1     | L     | Α   | В     | С | D     | E | F     | G     | н     | J     | К     | М   | Ν     | Р     | Q     | R     | S     |
|-------------|-------|-------|-----|-------|---|-------|---|-------|-------|-------|-------|-------|-----|-------|-------|-------|-------|-------|
| HFX3076-38" | 965.2 | 965.2 | 127 | 190.5 | - | 520.7 | - | 754.1 | 814.3 | 839.7 | 858.8 | 877.8 | 235 | 469.9 | 704.9 | 863.6 | 920.8 | 939.8 |

Material : Q235 Cold Rolled Steel Plate

Surface Treatment : Coated Zinc Electroplating

Dimensions not marked with tolerance are in accordance with GB/T1804-m

Lubracting Grease