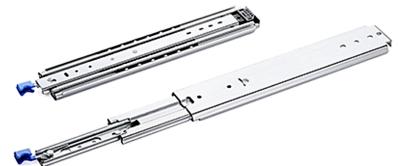

## DRAWER SLIDE

HEAVY DUTY with LOCK-in/LOCK-out FUNCTION

| Model No    | 1     | L     | Α   | В     | С | D     | E | F     | G     | н     | J     | К     | М   | Ν     | Р     | Q     | R     | S     |
|-------------|-------|-------|-----|-------|---|-------|---|-------|-------|-------|-------|-------|-----|-------|-------|-------|-------|-------|
| HFX3076-38" | 965.2 | 965.2 | 127 | 190.5 | - | 520.7 | - | 754.1 | 814.3 | 839.7 | 858.8 | 877.8 | 235 | 469.9 | 704.9 | 863.6 | 920.8 | 939.8 |